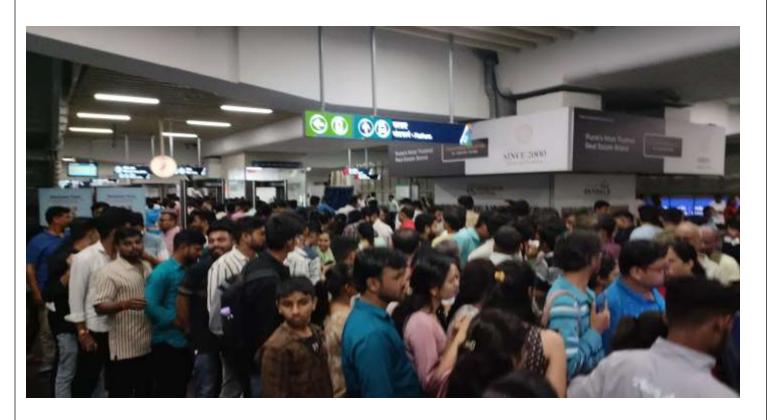

## Huge Response to Pune Metro During Ganesh Festival: Passengers Prefer Metro for Ganeshotsav

Pune,18<sup>th</sup> September 2024: Ganesh utsav is celebrated with great enthusiasm in Pune. Many public Ganpati mandals across the city prepare elaborate themes and decorations for the festival. People from all over the city and outside Pune come to see these impressive displays. To better serve passengers during this busy time, Pune Metro extended its operating hours and increased the frequency of its services. During the Ganesh utsav period, metro services were extended until midnight, with trains running every 5 minutes.

During Ganeshotsav, Pune Metro was a preferred choice for passengers, making it easier for Ganesh devotees to visit the mandals in the Peth areas.

Number of passengers during Ganeshotsav period:

| Date       | Line-1<br>(Purple<br>Line)<br>Ridership | Line-1<br>(Purple Line)<br>Revenue | Line-2<br>(Aqua Line)<br>Ridership | Line-2 (Aqua<br>Line)<br>Revenue | Total<br>Ridership | Total Revenue |
|------------|-----------------------------------------|------------------------------------|------------------------------------|----------------------------------|--------------------|---------------|
| 07-09-2024 | 38909                                   | 451332                             | 78814                              | 994818                           | 117723             | 1446150       |
| 08-09-2024 | 53999                                   | 663191                             | 94711                              | 1182030                          | 148710             | 1845220       |
| 09-09-2024 | 49883                                   | 804126                             | 100159                             | 1698426                          | 150042             | 2502552       |
| 10-09-2024 | 51699                                   | 823338                             | 97727                              | 1646927                          | 149426             | 2470265       |
| 11-09-2024 | 52203                                   | 844759                             | 98482                              | 1669066                          | 150685             | 2513825       |
| 12-09-2024 | 58382                                   | 940667                             | 110182                             | 1848165                          | 168564             | 2788832       |
| 13-09-2024 | 61949                                   | 990537                             | 114997                             | 1952596                          | 176946             | 2943133       |
| 14-09-2024 | 94848                                   | 1123916                            | 148587                             | 1849673                          | 243435             | 2973589       |
| 15-09-2024 | 82601                                   | 1008352                            | 143043                             | 1787080                          | 225644             | 2795432       |
| 16-09-2024 | 56264                                   | 908166                             | 110270                             | 1901483                          | 166534             | 2809649       |
| 17-09-2024 | 92843                                   | 1398123                            | 253790                             | 4094289                          | 346633             | 5492412       |
| Total      | 693580                                  | 9956507                            | 1350762                            | 20624553                         | 2044342            | 30581059      |