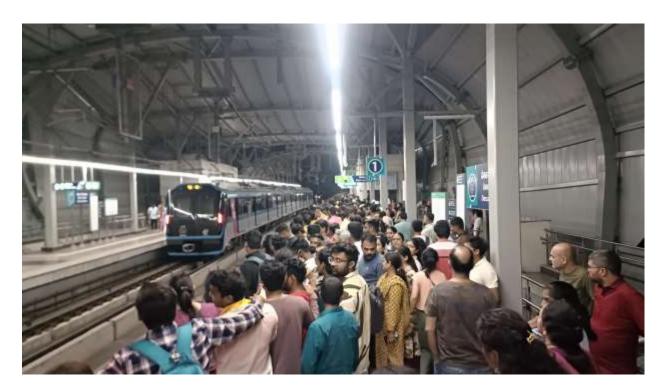

## Huge Response to Pune Metro During Ganesh Festival: Passengers Prefer Metro for Ganeshotsav

Pune,18<sup>th</sup> September 2024: Ganesh utsav is celebrated with great enthusiasm in Pune. Many public Ganpati mandals across the city prepare elaborate themes and decorations for the festival. People from all over the city and outside Pune come to see these impressive displays. To better serve passengers during this busy time, Pune Metro extended its operating hours and increased the frequency of its services. During the Ganesh utsav period, metro services were extended until midnight, with trains running every 5 minutes.

During Ganeshotsav, Pune Metro was a preferred choice for passengers, making it easier for Ganesh devotees to visit the mandals in the Peth areas.

Number of passengers during Ganeshotsav period:

| Date       | Line-1<br>(Purple<br>Line)<br>Ridership | Line-1<br>(Purple Line)<br>Revenue | Line-2<br>(Aqua Line)<br>Ridership | Line-2 (Aqua<br>Line)<br>Revenue | Total<br>Ridership | Total Revenue |
|------------|-----------------------------------------|------------------------------------|------------------------------------|----------------------------------|--------------------|---------------|
| 07-09-2024 | 38909                                   | 451332                             | 78814                              | 994818                           | 117723             | 1446150       |
| 08-09-2024 | 53999                                   | 663191                             | 94711                              | 1182030                          | 148710             | 1845220       |
| 09-09-2024 | 49883                                   | 804126                             | 100159                             | 1698426                          | 150042             | 2502552       |
| 10-09-2024 | 51699                                   | 823338                             | 97727                              | 1646927                          | 149426             | 2470265       |
| 11-09-2024 | 52203                                   | 844759                             | 98482                              | 1669066                          | 150685             | 2513825       |
| 12-09-2024 | 58382                                   | 940667                             | 110182                             | 1848165                          | 168564             | 2788832       |
| 13-09-2024 | 61949                                   | 990537                             | 114997                             | 1952596                          | 176946             | 2943133       |
| 14-09-2024 | 94848                                   | 1123916                            | 148587                             | 1849673                          | 243435             | 2973589       |
| 15-09-2024 | 82601                                   | 1008352                            | 143043                             | 1787080                          | 225644             | 2795432       |
| 16-09-2024 | 56264                                   | 908166                             | 110270                             | 1901483                          | 166534             | 2809649       |
| 17-09-2024 | 92843                                   | 1398123                            | 253790                             | 4094289                          | 346633             | 5492412       |
| Total      | 693580                                  | 9956507                            | 1350762                            | 20624553                         | 2044342            | 30581059      |